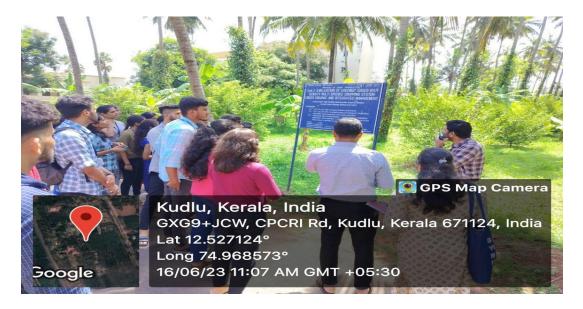

#### DEPARTMENT OF PG STUDIES AND RESEARCH IN STATISTICE

The Department of PG Studies in Statistics organized a Three Day Study Tour to "Central Plantation Crops Research Institute (CPCRI), Kasaragod, and College of Agriculture, Padannakkad, Kasaragod", from 16<sup>th</sup> June to 18<sup>th</sup> June 2023 for I MSc and II MSc Statistics students.