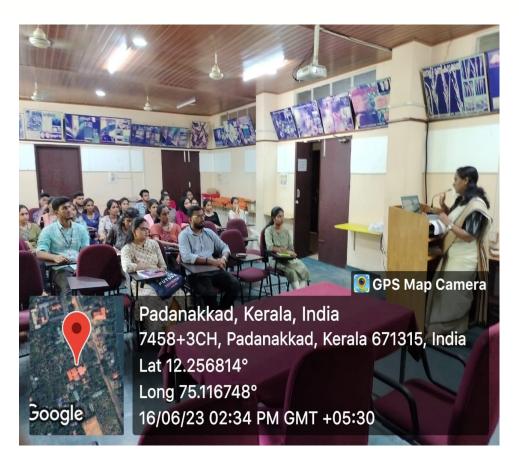

# Guest Lecture on "Introduction to Bayesian Theory and Philosophy" (Employability)

| Resource person           | Торіс               | Date       | Beneficiaries  |
|---------------------------|---------------------|------------|----------------|
| Dr. R. N. Rattihalli      | Introduction to     | 21/06/2023 | I & II MSc     |
| Professor (Rtd.),         | Bayesian Theory and | and        | Statistics     |
| Department of Statistics, | Philosophy          | 22/06/2023 | students (II & |
| Central University of     |                     |            | IV Semester)   |
| Rajasthan, Rajasthan.     |                     |            |                |